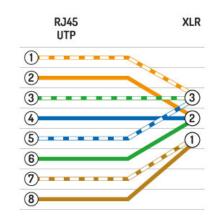

is supplied with a battery inserted. An insulating foil between the battery and the battery contacts prevents the battery from being discharged during storage. Prior to the first operation remove the foil from the battery support on the rear side of the remote control. Otherwise operation of the remote control is not possible.

If the range of the remote control decreases, replace the battery. For this purpose, on the rear side of the remote control press the small bar with the groove to the right (1) and at the same time remove the battery support (2). For operation, one 3 V button cell type CR 2025 is required. When inserting, pay attention that the positive pole of the button cell shows upwards in the support.

## R G B A UV W + 0 ← 1 2 3 4 5 6 7 8 9 >beamZ

### RJ45 TO DMX CABLE











# YOUR FUTURE YOUR SKILLS YOUR PLATFORM YOUR PARTY YOUR EUENT

## **≥**beamZ

is a leading developer of lighting products, including intelligent DMX moving heads, wireless battery operated DMX effects, static washes, sound-activated club effects, strobes & blacklights, LED lighting, fog and special effects machines, lasers and indoor and outdoor architectural lighting, as well as lighting controllers and protective bags.